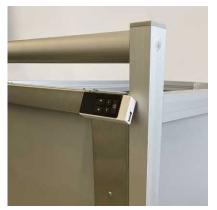

The easy-to-use control panel allows staff to change between two modes, manual and automatic. The manual mode is used for service purposes. While the automatic mode offers the added benefit of loading and unloading programs while filling at the sorting system and emptying bins. Sensors are used to lower and raise the base to guarantee minimal dropping when docked at the sorter as well as providing maximum height for staff during the unloading process.