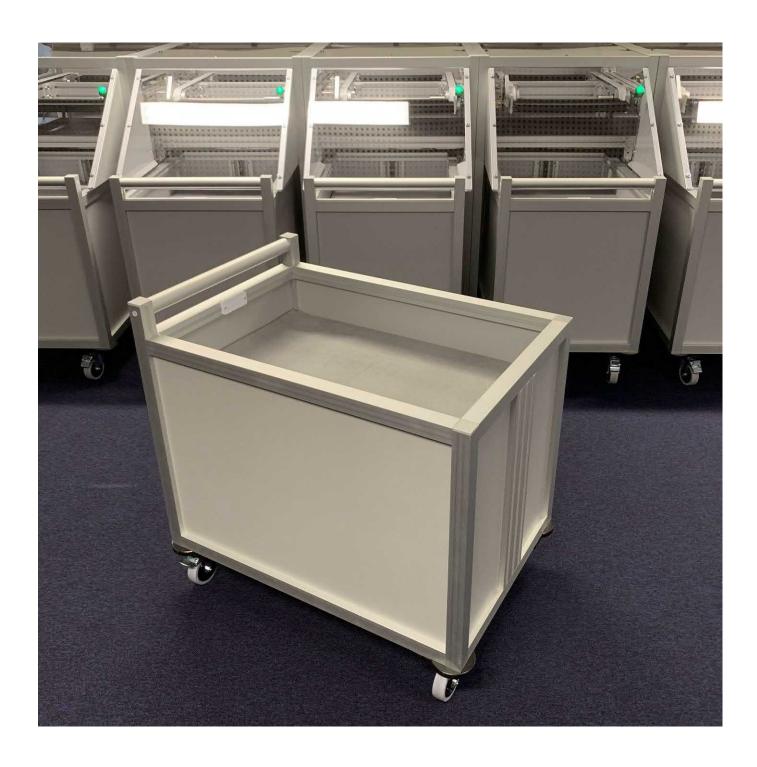

#### mk eBin Features & Benefits

mk eBin's industrial-grade durability and motorized bottom, eliminates bending by staff, and creates the most ergonomic solution in the market. This combined with the wide, comfortable handle, allows staff to push effortlessly on all types of flooring. For greater efficiency, the mk eBin includes two batteries, while one is in use, the extra battery can charge.

The easy-to-use control panel allows staff to change between two modes, manual and automatic. The manual mode is used for service purposes. While the automatic mode offers the added benefit of loading and unloading programs while filling at the sorting system and emptying bins. Sensors are used to lower and raise the base to guarantee minimal dropping when docked at the sorter as well as providing maximum height for staff during the unloading process.

Brakes on two of the four swiveling wheels are used to secure placement and positioning anywhere, when docked at the sorting system or in transport vehicles to other branches. Level sensors prevent the bins from overflowing and in combination with mk LibManager software, alerts staff that attention is needed to change the bin(s).

Options include locks that can be used to secure bins in place when docked at the sorting system, as well as different size bins to fit the needs of all libraries.

Greatest comfort, high capacity, and industrial engineered is what makes the mk eBin unique and a must have for staff.