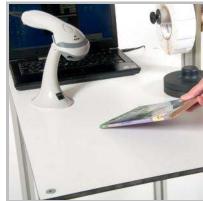

## mk Tagging Station

## **Benefits for your library:**

- Fast and easy-to-use mobile conversion station small enough to move between stacks
- Dispenser for two different rolls of tag.
- Conversion of single and multi-piece materials from barcode to RFID
- Conversion process is supported by graphics and audible signals
- Visible check for programming accuracy
- Offline conversion, no connection with your ILS necessary

## **Technical Details:**

- Multiple data models (Danish, NBD)
- 15" Laptop with Windows XP and LibSoft Conversion Software
- Barcode Top Scanner
- RFID reader/writer and antenna