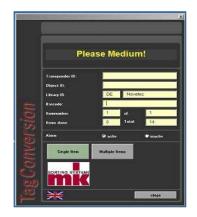

## **Benefits for your library:**

- Fast and easy-to-use mobile conversion station small enough to move between stacks
- Dispenser for two different rolls of tag.
- Conversion of single and multi-piece materials from barcode to RFID
- Conversion process is supported by graphics and audible signals
- Visible check for programming accuracy
- Offline conversion, no connection with your ILS necessary

## **Technical Details:**

- Multiple data models (Danish, NBD)
- 15" Laptop with Windows XP and LibSoft Conversion Software
- Barcode Top Scanner
- RFID reader/writer and antenna