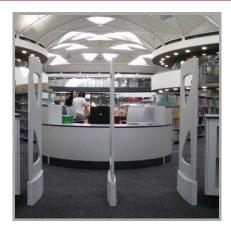

# mk EM Security Gates

**Reliable 3-D Detection** 

## Benefits for your library:

- Reliable and patented 3-D detection technology ensures detection at virtually any label orientation
- With a detection accuracy rate of over 90%, mk EM Security Gates shatter the traditional EM detection barrier
- Detects labels located on metal surfaces or even inside aluminum material.
- Attractive designs, available in various colors and materials.
- Distance between gate pedestals provide comfortable width for wheelchairs and stroller
- Integrated light and audible alarms
- Compatible with existing security systems from 3M, Gateway, Sentry, Certus, Dialoc and CP Meto.
- Easy configuration available to reduce false alarms without the need of additional sensors