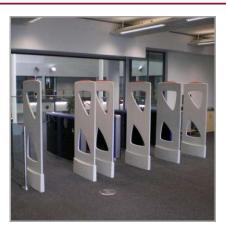

# mk EM Security Gates

**Reliable 3-D Detection** 

## Benefits for your library:

- Reliable and patented 3-D detection technology ensures detection at virtually any label orientation
- With a detection accuracy rate of over 90%, mk EM Security Gates shatter the traditional EM detection barrier
- Detects labels located on metal surfaces or even inside aluminum material.
- Attractive designs, available in various colors and materials.
- Distance between gate pedestals provide comfortable width for wheelchairs and stroller
- Integrated light and audible alarms
- Compatible with existing security systems from 3M, Gateway, Sentry, Certus, Dialoc and CP Meto.
- Easy configuration available to reduce false alarms without the need of additional sensors