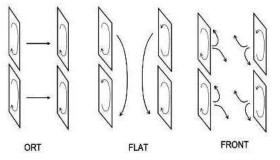

## Benefits for your library:

- Reliable and patented 3-D detection technology ensures detection at virtually any label orientation
- With a detection accuracy rate of over 90%, mk EM Security Gates shatter the traditional EM detection barrier
- Detects labels located on metal surfaces or even inside aluminum material.
- Attractive designs, available in various colors and materials.
- Distance between gate pedestals provide comfortable width for wheelchairs and stroller
- Integrated light and audible alarms
- Compatible with existing security systems from 3M, Gateway, Sentry, Certus, Dialoc and CP Meto.
- Easy configuration available to reduce false alarms without the need of additional sensors