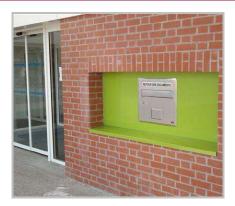

# mk Bookdrop & Mini Sorter

Affordable automated check-in?

### **Benefits for your library:**

- Easy and fast return around the clock
- Self service
- Fast recirculation of materials and holds
- Automatic update of patron account
- Return without patron identification
- Red light indicates patron should wait and green light indicates the system is ready for the next item
- Return and sorting for smaller libraries
- 24 hour return with exterior book drop
- Automatic update of ILS
- A variety of enclosure colors and materials
- Full bin sensors
- Full safety enclosure can be placed anywhere in the library
- Remote maintenance and troubleshooting with secure VPN connection