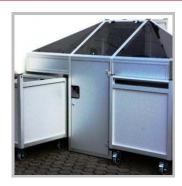

## **Technical Details:**

- Communication via SIP-2 or NCIP
- LibManager will be your standard supervisor software
- Bookdrop Dimensions: L 14.1 x W 22.3 x H 20.5 in. (L 358.5 x W 565.2 x H 520 mm)
- Mini Sorter Dimensions:
  L 43.7 x W 79.6 x H 55.7 in.
  (L 1110 x W 2022 x H 1415 mm)
- Book Bin Dimensions: L 27.6 x W 27.6 x H 31.5 in. (120-140 items) (L 700 x W 700 x H 800 mm) L 27.6 x W 31.5 x H 31.5 in. (180-200 items) (L 700 x W 800 x H 800 mm)

#### **Optional:**

- Thermal Printer for paper receipt
- Sorter safety enclosure
- Interior Bookdrop enclosure