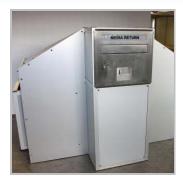

## **Technical Details:**

- Communication via SIP-2 or NCIP
- LibManager will be your standard supervisor software
- Bookdrop Dimensions: L 14.1 x W 22.3 x H 20.5 in. (L 358.5 x W 565.2 x H 520 mm)
- Mini Sorter Dimensions:
  L 43.7 x W 79.6 x H 55.7 in.
  (L 1110 x W 2022 x H 1415 mm)
- Book Bin Dimensions: L 27.6 x W 27.6 x H 31.5 in. (120-140 items) (L 700 x W 700 x H 800 mm) L 27.6 x W 31.5 x H 31.5 in. (180-200 items) (L 700 x W 800 x H 800 mm)

#### **Optional:**

- Thermal Printer for paper receipt
- Sorter safety enclosure
- Interior Bookdrop enclosure